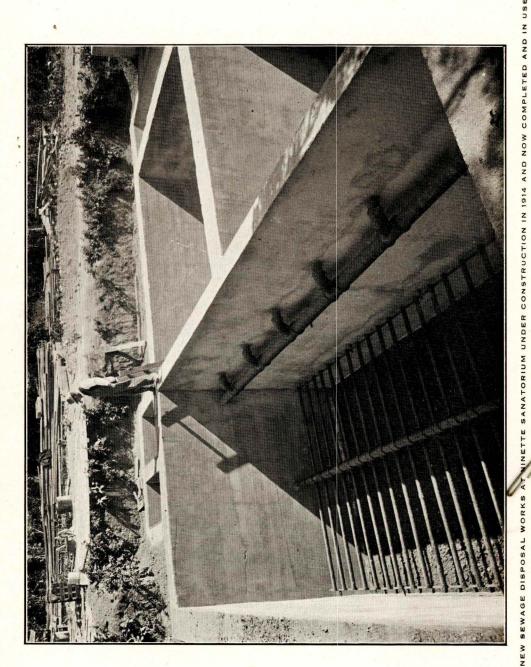

#### ADDITIONS IN 1914.

During 1914 a new sewage plant was installed at a cost of over \$5,000.00. The heating, power and laundry building was rebuilt—after fire—and added to at a cost of over \$2,500.00. Electric light was installed in all buildings and a considerable expenditure incurred in increasing the water supply. The water supply unfortunately is not yet satisfactory.